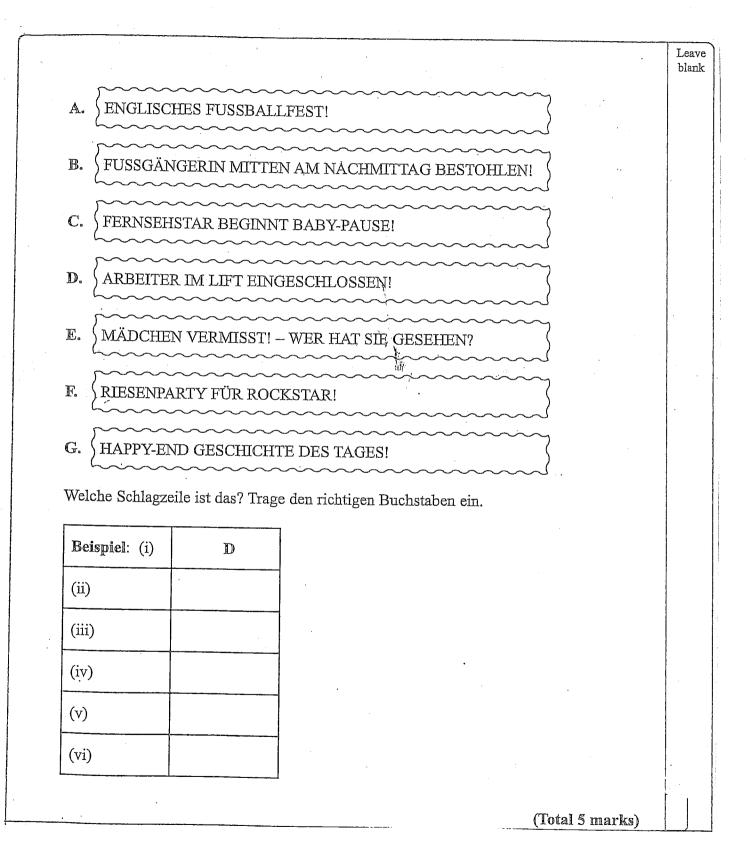

#### IN DER ZEITUNG

G

Du liest diese Titel.

- (i) Magdeburg: In einem Büroblock waren vier Menschen in einem Aufzug steckengeblieben. Sie konnten erst nach zwei Stunden von einem Mitarbeiter befreit werden.
- (ii) London: Meister Manchester United gewann das Pokalfinale im Wembley Stadion gegen Arsenal London 1 − 0. Ronaldo schoss nach 10 Minuten das Tor.
- (iii) Flensburg: Ein Mann hatte seine Tochter an einer Tankstelle vergessen. Sie stieg aus dem Wagen, als ihr Vater tankte. Zum Glück informierte der Tankwart sofort die Polizei. Das Mädchen ist jetzt wieder zu Hause.
- (iv) Hamburg: Schauspielerin Andrea Loewig aus der ARD-Serie "In aller Freundschaft" hatte in der vergangenen Woche ihren letzten Arbeitstag. Im Herbst kommt ihr erstes Kind zur Welt, danach will sie wieder filmen.
- (v) Frankfurt/Oder: Eine 49-Jährige ist am Sonnabend gegen 16.00 Uhr auf der Straβe beraubt worden. Der Dieb ist immer noch unbekannt.
- (vi) Hannover: Scorpions-Sänger Klaus Meine hat am Sonntag seinen 65. Geburtstag gefeiert. Zu den 300 Gästen in Hannover zählten auch mehrere prominente Politiker.